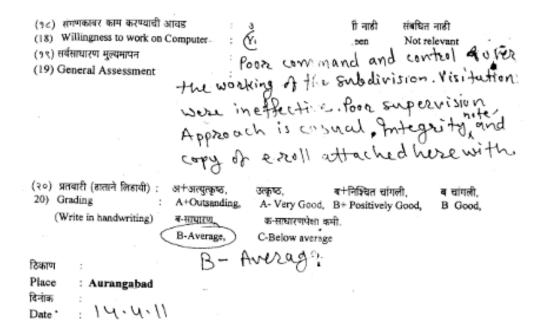

2013-2014 on the ground that her ACRs were not up to the mark, particularly in view of present ACR of 2010-2011, which was adverse to her. The Tribunal while deciding O.A.No.193.2015 by Judgment dated 28.09.2016 held that even if ACR of 2010-2011 (present ACR) is ignored and her remaining ACRs are considered in the light of G.R. dated 07.01.1961 which *inter-alia* provides for special sympathy in respect of candidates belonging to reserved category, the Applicant was eligible for promotion and directions were given to convene DPC meeting and to take appropriate decision. Thus, it is on the basis of decision rendered by the Tribunal, the Applicant got promotion belatedly. Had the representation made by the Applicant was decided within time, probably she would have got promotion much earlier. Suffice to say, this is not a case where no prejudice is caused to the Applicant because of delay in deciding the representation.

13. Initially, the Respondent No.1 – Director General of Police communicated adverse remarks in ACR to the Applicant by letter dated 24.08.2011 (Page No.22 of Paper Book) and the contents are as follows:-

"महोदया,

शासनाने त्यांचे गृहविभाग पत्र क्र.रापोसं ३६११/प्र.क्र. ३९९/पोल-१ अ, दिनांक ११ ऑगस्ट २०११ अन्वये निर्देश दिल्याप्रमाणे आपल्या सन २०१०-११ (दि. ०२.०८.२०१० ते ३१.०३.२०११) च्या गोपनीय अहवालात नमूद केलेले खालील प्रतिकृल/चिकित्सक शेरे आपणांस कळविण्यांत येत आहे:-

- ४. उदयोप्रियता व कार्यतप्तरता : साधारणपेक्षा कमी.
- ५. हाताखालील कर्मचा-यांकडून काम करून घेण्याची क्षमता: साधारण.
- ६. सहकारी व जनता यांच्याशी असलेले संबंध : अमैत्रीपूर्ण.
- ८ निर्णयशक्ती, उपक्रमशीलता व धडाडी यासह कार्यक्षमता: साधारण.
- 9२. सचोटी व चारित्र : No comments about character but integrity is suspicious.
- १४. पदोन्नतीसाठी पात्रता : अयोग्य.
- १७. क्षेत्रीय स्तरावर काम करण्याची योग्यता : नाही.
- 9९. सर्वसाधारण मूल्यमापन : Poor command and control over the working of the subdivision, Visitations were ineffective. Poor supervision, approach is casual.
- २०. प्रतवारी : ब-साधारण.
- २. उपरोक्त प्रतिकुल/चिकित्सक शे-याविरुध्द आपणांस अभिवेदन सादर करावयाचे असल्यास ते आपण हे अर्ध शासकीय पत्र मिळाल्यापासून दोन महिन्यांच्या आत चार प्रतीत अपर मुख्य सचिव, गृहविभाग, मंत्रालय, महाराष्ट्र राज्य, मुंबई यांना उद्देशून या कार्यालयामार्फत सादर करावे."
- 14. Here, it would be opposite to have photo-state copy of ACR resubmitted by the Reporting authority to the Reviewing Authority, which is as under:-